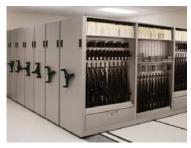

## Aurora Mobile stores every imaginable item in space efficient moving carriages.

Carriages glide apart to create an access aisle, then glide to a closed position, storing more in less space.

- Files and Documents
- Binders
- Office Supplies
- Library Books, Periodicals, DVDs
- Athletic Equipment and Uniforms
- Garments
- Weapons and Gear Bags
- Small Parts and Inventory
- Pharmaceuticals and Prescription Fulfillment Bags
- Paintings, Sculptures and Artifacts
- Retail Stock

#### **Accessories and Options**

Our wide range of accessories can expand your options to meet your every need. These accessories include:

- Standard or Library Shelving
- Reference Shelves
- Magazine Doors
- Filing and Divided Drawers
- Single and Dual System Locks
- End-Stor, Quick Access Storage
- Weapons Racks
- Multiple Ramp/Rail Options including Seismic
- Browser Boxes
- Multiple Door Options