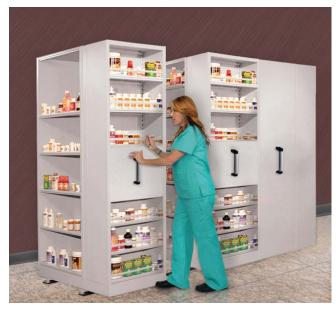

## Aurora Mobile stores every imaginable item in space efficient moving carriages.

Carriages glide apart to create an access aisle, then glide to a closed position, storing more in less space.

- Files and Documents
- Binders
- Office Supplies
- Library Books, Periodicals, DVDs
- Athletic Equipment and Uniforms
- Garments
- Weapons and Gear Bags
- Small Parts and Inventory
- Pharmaceuticals and Prescription Fulfillment Bags
- Paintings, Sculptures and Artifacts
- Retail Stock

#### **Aurora Mobile Applications**

- Healthcare
- Pharmacy
- K-12 and Higher Education
- Library
- Retail
- Athletic
- Museums
- Manufacturing
- Government
- Military
- Law Enforcement
- Insurance
- Corporate