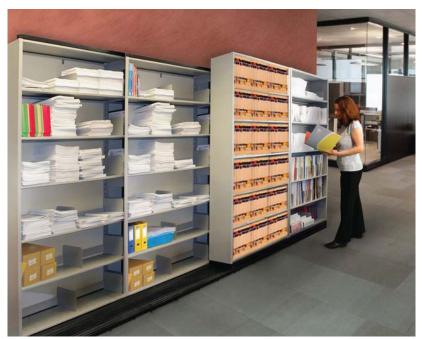

#### **Accessories and Options**

Our wide range of accessories can expand your options to meet your every need. These accessories include:

- Standard or Library Shelving
- Reference Shelves
- Magazine Doors
- Filing and Divided Drawers
- Single and Dual System Locks
- End-Stor, Quick Access Storage
- Weapons Racks
- Multiple Ramp/Rail Options including Seismic
- Browser Boxes
- Multiple Door Options

- File Dividers
- Bin Dividers
- Aisle Labels
- Sample and Game Brackets
- Garment Racks

Quik-Roll Doors

**Bins** 

Weapons Racks

Aisle Labels

AURORA

**Quik-Doors** 

**Game Brackets** 