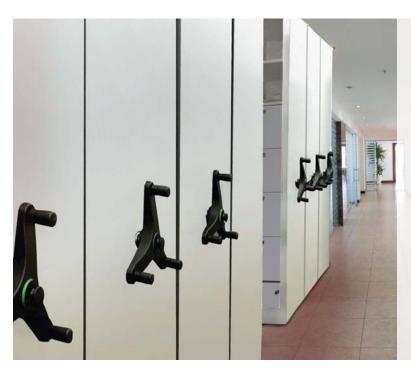

#### Unique Rail Guidance System

Aurora's exclusive mobile guidance system provides straight tracking carriage movement with no play between rail and wheel.

- Patented Concave Wheel/ Convex Rail Design.
- Even heavily loaded carriages move smoothly and securely.

#### **Mechanical Assist Models**

- Premium Aisle Safety Lock prevents carriage movement when locked.
- Optional Mechanical Safety Sweep\* stops carriage movement by a quick tap of the foot.
  \*Available on 1000 Series Only.