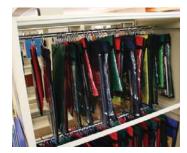

Garment racks throughout the system hold plenty of uniforms for the ten different sports played at the school. One entire mobile row is used for helmet storage. Other gear such as soccer, basketball and tennis balls; golf bags and shirts; shoes; and miscellaneous items are kept on the shelves or in clear totes for easy visual access.