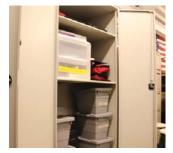

College of DuPage Athletic Department: Storage for golf bags and golf shirts. (Left) Mechanical Safety Sweep stops carriage movement. (Top right). Equipment Repair Area: Aurora Shelving with locking drawers & countertop and wall mounted shelving. (Bottom right)

In addition to the high density mobile system, several shelving units are located in a separate area for repair and maintenance of athletic equipment. They are outfitted with locking drawers and a countertop to create a convenient work area. Wall mounted units keep frequently accessed items at hand. Nine other shelving cabinets round out the storage system along with chrome wire shelving units.