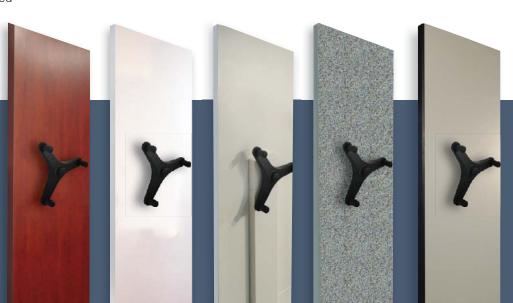

#### **END PANEL OPTIONS**

- Wood-Tek
- Steel
- Chain Box Cover
- Self-Edge Laminate
- Laminate with Composite Edge