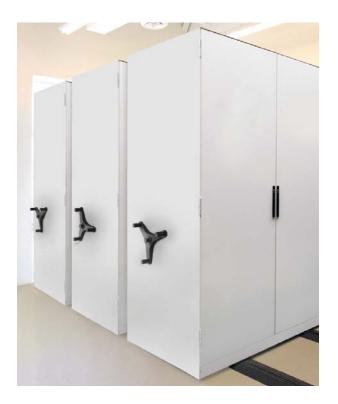

# AURORA MOBILE STORAGE SYSTEMS

Today's storage systems demand better use of space, increased flexibility, and adaptability for future growth.

An Aurora Mobile System can handle books, binders, boxes, athletic equipment, retail goods and more in 50% of the space.

## Aurora Mobile stores every imaginable item in space efficient moving carriages.

Carriages glide apart to create an access aisle, then glide to a closed position, storing more in less space.

- Files and Documents
- Binders
- Office Supplies
- Library Books, Periodicals, DVDs
- Athletic Equipment and Uniforms
- Garments
- Weapons and Gear Bags
- Small Parts and Inventory
- Pharmaceuticals and Prescription Fulfillment Bags
- Paintings, Sculptures and Artifacts
- Retail Stock

## **Space Planning**

Ordinary lateral files just won't do the job when you have so much more to store than files. An Aurora Mobile system can handle books, binders, boxes, and loads of other stuff in half the space... or use that extra space to store 50% more.