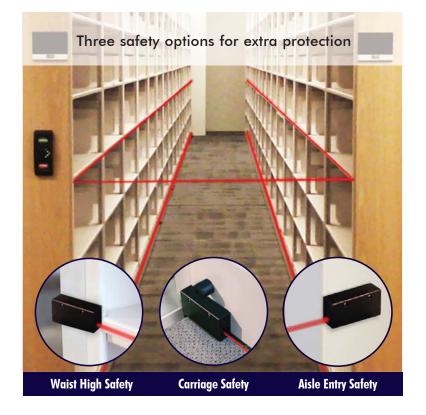

#### Waist High, Carriage, or Aisle Entry Safety

Infrared safety options that stop carriage movement when beam is broken.