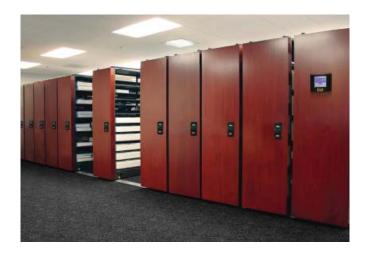

#### Master Control Panel

Programmable Master Control Panel is feature laden.

- No computer interface required
- PIN Code Access for multiple users
- Selective Security with Aisle Lockout
- Fire and Night Park
- Program carriage speed and stopping distance
- On screen help menu
- Convert mobile carriages into fixed

#### **Aurora Powered Mobile**

The intelligent choice for high powered storage applications with plug and play operation, selective security - the ultimate in safety. Available in 1000 Series and Low Profile carriage heights.