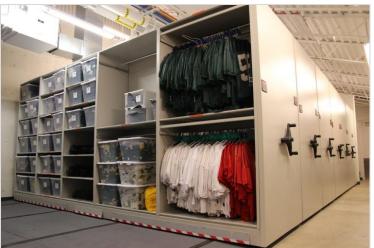

## Education – Athletic Storage

Aurora High Density Mobile Storage System for men's and women's athletic team storage.

The Glen Ellyn campus covers 273 acres and has eleven major buildings some of which were recently expanded and renovated including the Physical Education Department. The building has a new Aurora high density mobile storage system designed for athletic equipment and uniforms for men and women's programs for Football, Volleyball, Track & Field, Softball, Baseball, Cross Country, Tennis, Golf, Basketball, and Soccer.

Garment racks throughout the system hold plenty of uniforms for the ten different sports played at the school. One entire mobile row is used for helmet storage. Other gear such as soccer, basketball and tennis balls; golf bags and shirts; shoes; and miscellaneous items are kept on the shelves or in clear totes for easy visual access.