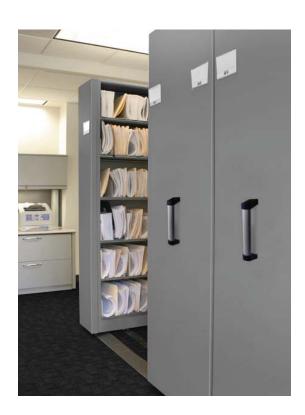

# AURORA MOBILE STORAGE SYSTEMS

Today's storage systems demand better use of space, increased flexibility, and adaptability for future growth.

An Aurora Mobile System can handle books, binders, boxes, athletic equipment, retail goods and more in 50% of the space.

## Aurora Mobile stores every imaginable item in space efficient moving carriages.

Carriages glide apart to create an access aisle, then glide to a closed position, storing more in less space.

- Files and Documents
- Binders
- Office Supplies
- Library Books, Periodicals, DVDs
- Athletic Equipment and Uniforms
- Garments
- Weapons and Gear Bags
- Small Parts and Inventory
- Pharmaceuticals and Prescription Fulfillment Bags
- Paintings, Sculptures and Artifacts
- Retail Stock

## **Space Planning**

Ordinary lateral files just won't do the job when you have so much more to store than files. An Aurora Mobile system can handle books, binders, boxes, and loads of other stuff in half the space... or use that extra space to store 50% more.