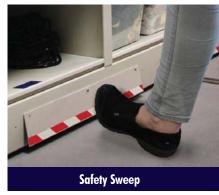

#### **Mechanical Assist Models**

- Premium Aisle Safety Lock prevents carriage movement when locked.
- Optional Mechanical Safety Sweep\* stops carriage movement by a quick tap of the foot.
  \*Available on 1000 Series Only.

## Education – Athletic Storage

With barrier free rail and ramp for wheel chair access and an extra wide access aisle, the Aurora High Density Mobile system is ADA compliant and provides the ability to have individuals working in two aisles simultaneously. Mechanical safety sweeps on the carriages are installed in case someone accessing a new aisle fails to check that another faculty member is already in the system. The safety sweeps stop carriage movement when activated with the foot.