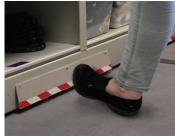

## Education – Athletic Storage

With barrier free rail and ramp for wheel chair access and an extra wide access aisle, the Aurora High Density Mobile system is ADA compliant and provides the ability to have individuals working in two aisles simultaneously. Mechanical safety sweeps on the carriages are installed in case someone accessing a new aisle fails to check that another faculty member is already in the system. The safety sweeps stop carriage movement when activated with the foot.

College of DuPage Athletic Department: Storage for golf bags and golf shirts. (Left) Mechanical Safety Sweep stops carriage movement. (Top right). Equipment Repair Area: Aurora Shelving with locking drawers & countertop and wall mounted shelving. (Bottom right)