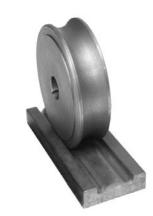

#### Unique Rail Guidance System

Aurora's exclusive mobile guidance system provides straight tracking carriage movement with no play between rail and wheel.

- Patented Concave Wheel/ Convex Rail Design.
- Even heavily loaded carriages move smoothly and securely.