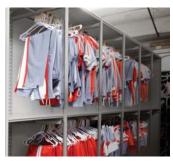

Garment racks throughout the system hold plenty of uniforms for the ten different sports played at the school. One entire mobile row is used for helmet storage. Other gear such as soccer, basketball and tennis balls; golf bags and shirts; shoes; and miscellaneous items are kept on the shelves or in clear totes for easy visual access.