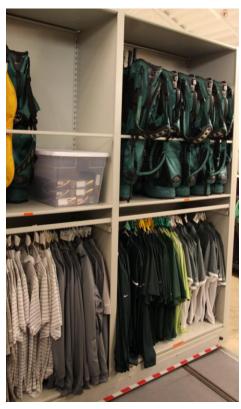

College of DuPage Athletic Department: Storage for golf bags and golf shirts. (Left) Mechanical Safety Sweep stops carriage movement. (Top right). Equipment Repair Area: Aurora Shelving with locking drawers & countertop and wall mounted shelving. (Bottom right)

Garment racks throughout the system hold plenty of uniforms for the ten different sports played at the school. One entire mobile row is used for helmet storage. Other gear such as soccer, basketball and tennis balls; golf bags and shirts; shoes; and miscellaneous items are kept on the shelves or in clear totes for easy visual access.