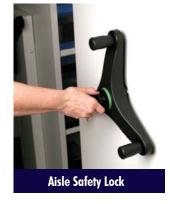

#### **Mechanical Assist Models**

- Premium Aisle Safety Lock prevents carriage movement when locked.
- Optional Mechanical Safety Sweep\* stops carriage movement by a quick tap of the foot.
  \*Available on 1000 Series Only.