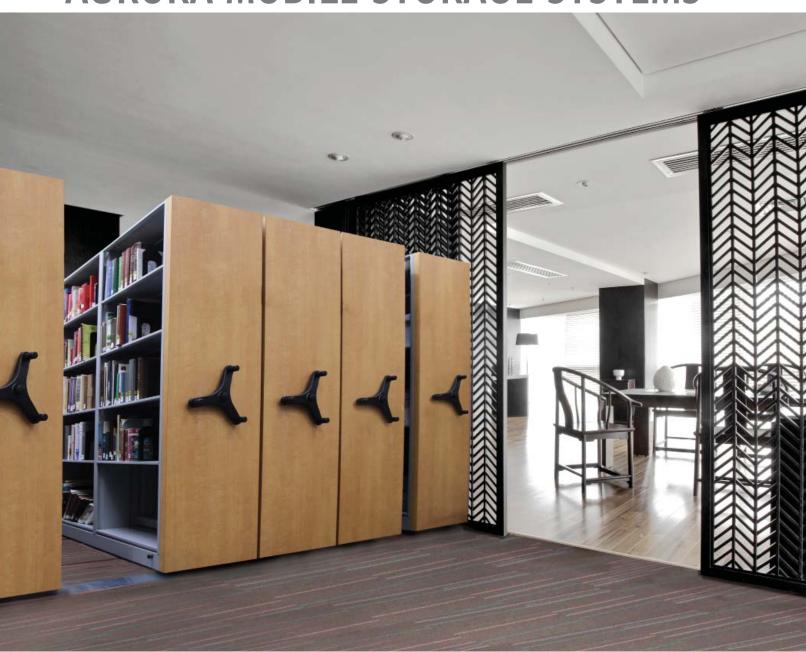

# AURORA MOBILE STORAGE SYSTEMS

Today's storage systems demand better use of space, increased flexibility, and adaptability for future growth.

An Aurora Mobile System can handle books, binders, boxes, athletic equipment, retail goods and more in 50% of the space.

## Aurora Mobile stores every imaginable item in space efficient moving carriages.

Carriages glide apart to create an access aisle, then glide to a closed position, storing more in less space.

- Files and Documents
- Binders
- Office Supplies
- Library Books, Periodicals, DVDs
- Athletic Equipment and Uniforms
- Garments
- Weapons and Gear Bags
- Small Parts and Inventory
- Pharmaceuticals and Prescription Fulfillment Bags
- Paintings, Sculptures and Artifacts
- Retail Stock

## **Space Planning**

Ordinary lateral files just won't do the job when you have so much more to store than files. An Aurora Mobile system can handle books, binders, boxes, and loads of other stuff in half the space... or use that extra space to store 50% more.