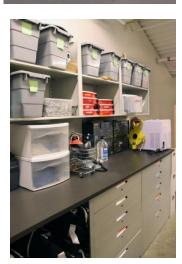

College of DuPage Athletic Department: Storage for golf bags and golf shirts. (Left) Mechanical Safety Sweep stops carriage movement. (Top right). Equipment Repair Area: Aurora Shelving with locking drawers & countertop and wall mounted shelving. (Bottom right)

In addition to the high density mobile system, several shelving units are located in a separate area for repair and maintenance of athletic equipment. They are outfitted with locking drawers and a countertop to create a convenient work area. Wall mounted units keep frequently accessed items at hand. Nine other shelving cabinets round out the storage system along with chrome wire shelving units.