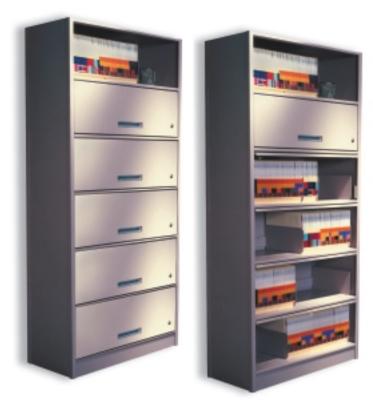

The Aurora Retractable Door closes for secure storage and a clean appearance. When open, Retractable Doors fit flush into the unit.

#### **Retractable Door**

- · Accommodates Letter Size End Tab Filing
- · Retrofits to Aurora Shelving or Aurora Mobile
- · Clean, Flush Fit
- Provides Safety in High Traffic Areas
  - No Protrusions
  - · Safe Aisle Access
- Offers Optional Individual Door Lock
- · Locking Door Helps Meet HIPAA Compliance
- · Provides Versatile Storage: Filing, Personal Property, General Office Storage