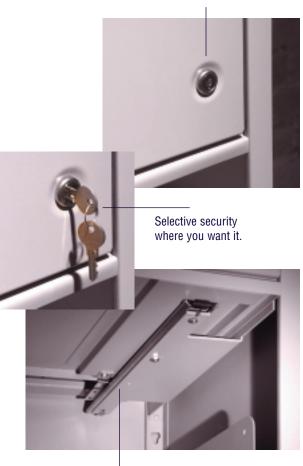

#### **Retractable Door**

- · Accommodates Letter Size End Tab Filing
- · Retrofits to Aurora Shelving or Aurora Mobile
- · Clean, Flush Fit
- Provides Safety in High Traffic Areas
  - No Protrusions
  - · Safe Aisle Access
- Offers Optional Individual Door Lock
- · Locking Door Helps Meet HIPAA Compliance
- · Provides Versatile Storage: Filing, Personal Property, General Office Storage

## Quik-Lok Shelving Retractable Door

Sleek contemporary lock design.

Slide installation is easy. Slides provide smooth door operation.

Richards-Wilcox 600 South Lake Street Aurora, Illinois 60506 800.277.1699 Fax: 630.897.6994 www.aurorashelving.com