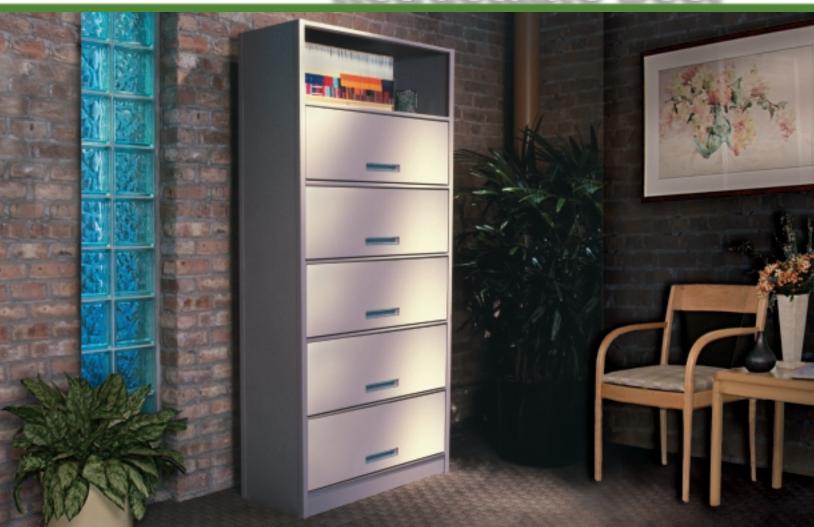

# Quik-Lok Shelving Retractable Door

The Retractable
Door system
provides selective
security where
and when you
need it.

The Aurora Retractable Door is available in 36" and 42" widths and is designed to be used with 12-1/4" letter size end tab file folders. Doors can be used on Aurora Shelving or Aurora Mobile.

The Aurora Retractable Door closes for secure storage and a clean appearance. When open, Retractable Doors fit flush into the unit.