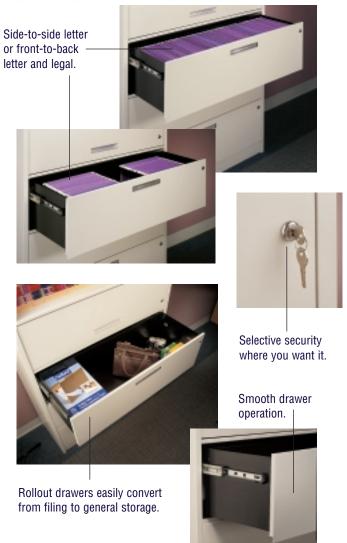

## **Features**

- 36" and 42" Widths
- Fits 15" deep Aurora Starter or Add-on Units
- Installs on 12" Centers
- · Field retrofits to Aurora Shelving or Aurora Mobile
- Provides several filing options
   Side-to-Side Letter Filing
   Front-to-Back Letter or Legal Filing
- Ships standard with Hanging File Bars
- · Optional individual Drawer Lock
- · Smooth and positive drawer operation
- Converts from filing to general storage
- Features double interlock safety
   Only one drawer can open at a time
- Comes in 26 beautiful Gloss-Tek<sup>™</sup> powder coat colors as well as custom colors