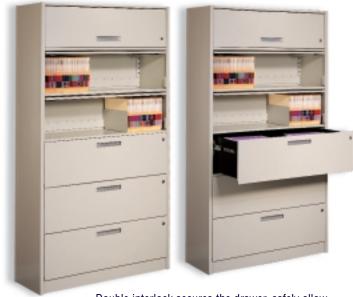

Aurora Shelving is versatile. The unit shown here combines rollout drawers and retractable doors to house both end tab and top tab files.

Double interlock secures the drawer, safely allowing only one drawer to be opened at a time.