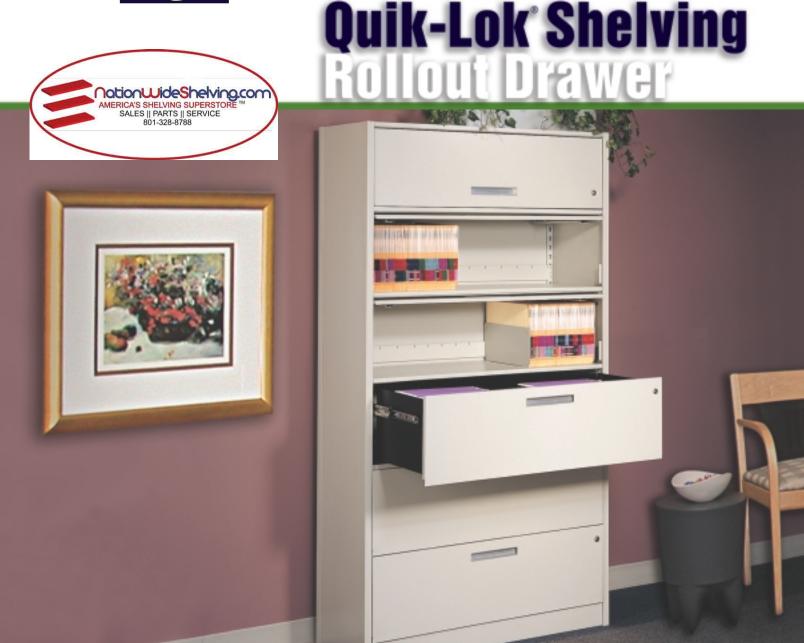

The Rollout Drawer can easily turn open shelving into file drawers.

That's flexibility and security all in one.

The Aurora Rollout Drawer is available in 36" and 42" widths for use on Aurora Shelving or Aurora Mobile.

Aurora Shelving is versatile. The unit shown here combines rollout drawers and retractable doors to house both end tab and top tab files.

Double interlock secures the drawer, safely allowing only one drawer to be opened at a time.