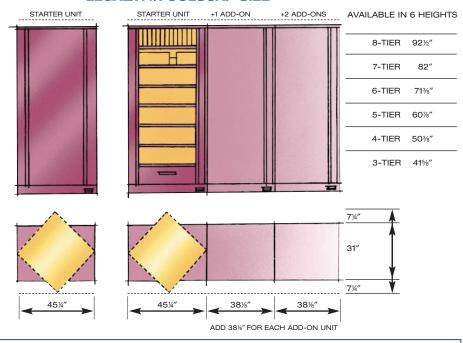

#### STARTER UNIT STARTER UNIT +1 ADD-ON +2 ADD-ONS AVAILABLE IN 6 HEIGHTS 8-TIER 921/2" 7-TIER 82" 6-TIER 71%" 5-TIER 60%" 4-TIER 50%" 3-TIFR 41%" 5%" 25" 5%" 361/2

ADD 30%" FOR EACH ADD-ON UNIT