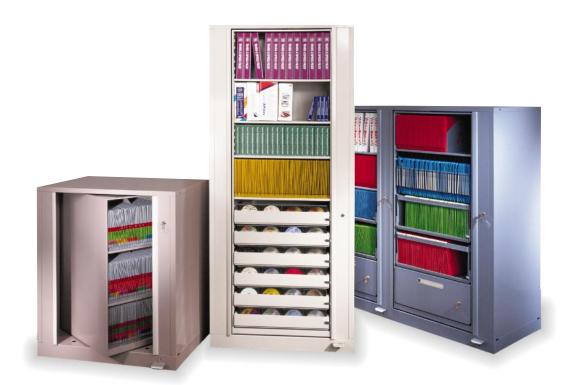

Times-2<sup>™</sup> provides versatile, dual-sided filing in a locking cabinet that rotates. Available in heights from 3-Tier to 8-Tier and letter and legal sizes, Times-2 accommodates a variety of accessories and drawers for storing mixed media.

#### **MULTIMEDIA**

Times-2 Speed Files have a place for everything. To name a few:

- · End-Tab File Folders
- Top-Tab File Folders
- Binders
- · Print-Outs
- Valuables
- Fiche
- Film
- Cards
- Checks
- · Hanging Folders
- CD-ROMs
- Reels
- Cassettes
- Software

#### **Full Range of Accessories**

A variety of accessories are available to meet every need and grow with your business.

- Rollout Drawer with Hanging Folder Frame
- · Adjustable Reversible Shelves
- Recessed Shelves
- Pull-Out Reference Shelves
- Card Drawers