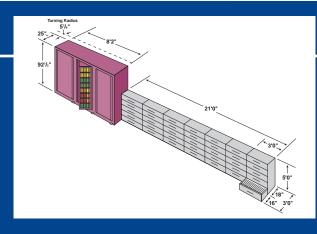

#### **SAVE SPACE**

Three 8-Tier Times-2 Speed Files require 17 sq. ft. (1152 lineal filing inches).

Seven 5-drawer single bank lateral roll-out files require 63 sq. ft. (1190 lineal filing inches).

What will you do with all that extra space?

#### **FLEXIBILITY**

Times-2 units can be built into an alcove, used as a room divider, configured back-to-back for maximum capacity or arranged with panel systems of any height. Times-2 can even be positioned through a wall or panel, and closed backs can be applied for high security areas.